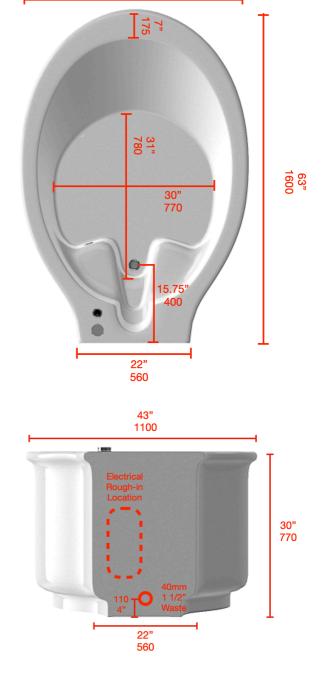

## Princess II Birth Pool

| Material            | Ficore composite                                                                                                                          |
|---------------------|-------------------------------------------------------------------------------------------------------------------------------------------|
| Capacity            | 425 liters / 112 Gallons (4" below rim)                                                                                                   |
| Height              | 770mm / 30"                                                                                                                               |
| Width               | 1100mm / 43"                                                                                                                              |
| Length              | 1600mm / 63"                                                                                                                              |
| Water Depth         | 640mm / 25" (4" below rim)                                                                                                                |
| Weight (empty)      | 70kg / 154 lbs                                                                                                                            |
| Shipping Crate      | 167 x 117 x 89cm /66" x 46" x 35"                                                                                                         |
| Shipping Weight     | 145 kg / 320 lbs                                                                                                                          |
| Birth Stool         | 1 - Submerged                                                                                                                             |
| Handles             | None                                                                                                                                      |
| Drain Mechanism     | 40mm / 1 1/2" Mechanical Pop-up—<br>Brass with cable mechanism, rim mounted<br>control, removable and height adjustable<br>chrome stopper |
| Waste Plumbing      | 40mm / 1 1/2" PVC - Shallow P-trap included - thru-wall (or thru-floor connection - omit supplied p-trap)                                 |
| Access Panel        | 2 - right and left rear of pool - 10mm hex key lock                                                                                       |
| Chromotherapy Light | 1 - 9 light, 11 color LED: White, light blue, dark blue, purple, magenta, red, pink, orange, yellow, light green, dark green              |
| Transformer         | 110VAC to 12VDC 0.5A - CSA and UL<br>Certified - Nema 5-15 Plug                                                                           |
| Light Controls      | Rim mounted - chrome, sealed, four button - Mounted on right side unless specified                                                        |
| Step Stool          | 18" x 12" x 6", 8.5 lbs, Ficore composite                                                                                                 |

NOTE: Dimensions are in millimeters if not indicated otherwise.