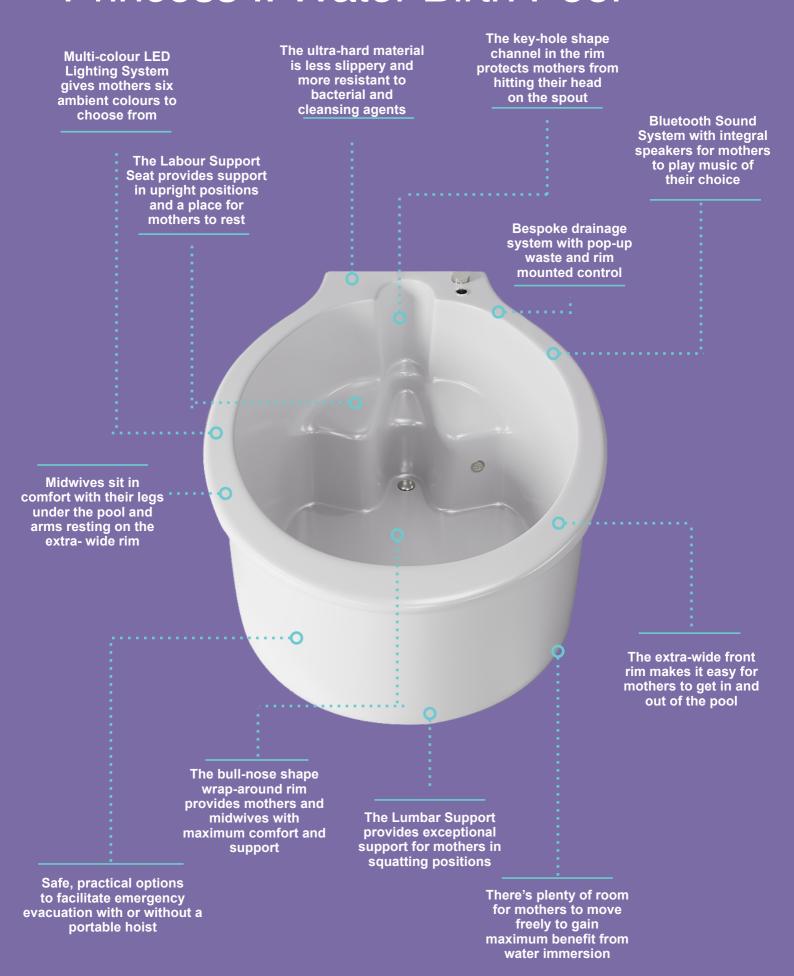

|
| Chromotherapy Light | 1 - 9 light, 11 color LED: White, light blue, dark blue, purple, magenta, red, pink, orange, yellow, light green, dark green              |
| Transformer         | 110VAC to 12VDC 0.5A - CSA and UL<br>Certified - Nema 5-15 Plug                                                                           |
| Light Controls      | Rim mounted - chrome, sealed, four button - Mounted on right side unless specified                                                        |
| Step Stool          | 18" x 12" x 6", 8.5 lbs, Ficore composite                                                                                                 |





NOTE: Dimensions are in millimeters if not indicated otherwise.

## Princess II Water Birth Pool