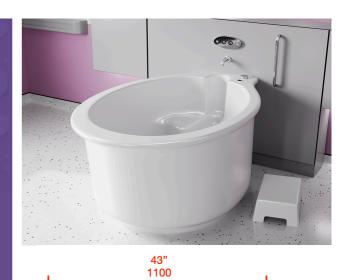

## Princess II Birth Pool

| Material            | Ficore composite                                                                                                                          |
|---------------------|-------------------------------------------------------------------------------------------------------------------------------------------|
| Capacity            | 425 liters / 112 Gallons (4" below rim)                                                                                                   |
| Height              | 770mm / 30"                                                                                                                               |
| Width               | 1100mm / 43"                                                                                                                              |
| Length              | 1600mm / 63"                                                                                                                              |
| Water Depth         | 640mm / 25" (4" below rim)                                                                                                                |
| Weight (empty)      | 70kg / 154 lbs                                                                                                                            |
| Shipping Crate      | 167 x 117 x 89cm /66" x 46" x 35"                                                                                                         |
| Shipping Weight     | 145 kg / 320 lbs                                                                                                                          |
| Birth Stool         | 1 - Submerged                                                                                                                             |
| Handles             | None                                                                                                                                      |
| Drain Mechanism     | 40mm / 1 1/2" Mechanical Pop-up—<br>Brass with cable mechanism, rim mounted<br>control, removable and height adjustable<br>chrome stopper |
| Waste Plumbing      | 40mm / 1 1/2" PVC - Shallow P-trap included - thru-wall (or thru-floor connection - omit supplied p-trap)                                 |
| Access Panel        | 2 - right and left rear of pool - 10mm hex key lock                                                                                       |
| Chromotherapy Light | 1 - 9 light, 11 color LED: White, light blue, dark blue, purple, magenta, red, pink, orange, yellow, light green, dark green              |
| Transformer         | 110VAC to 12VDC 0.5A - CSA and UL<br>Certified - Nema 5-15 Plug                                                                           |
| Light Controls      | Rim mounted - chrome, sealed, four button - Mounted on right side unless specified                                                        |
| Step Stool          | 18" x 12" x 6", 8.5 lbs, Ficore composite                                                                                                 |

NOTE: Dimensions are in millimeters if not indicated otherwise.