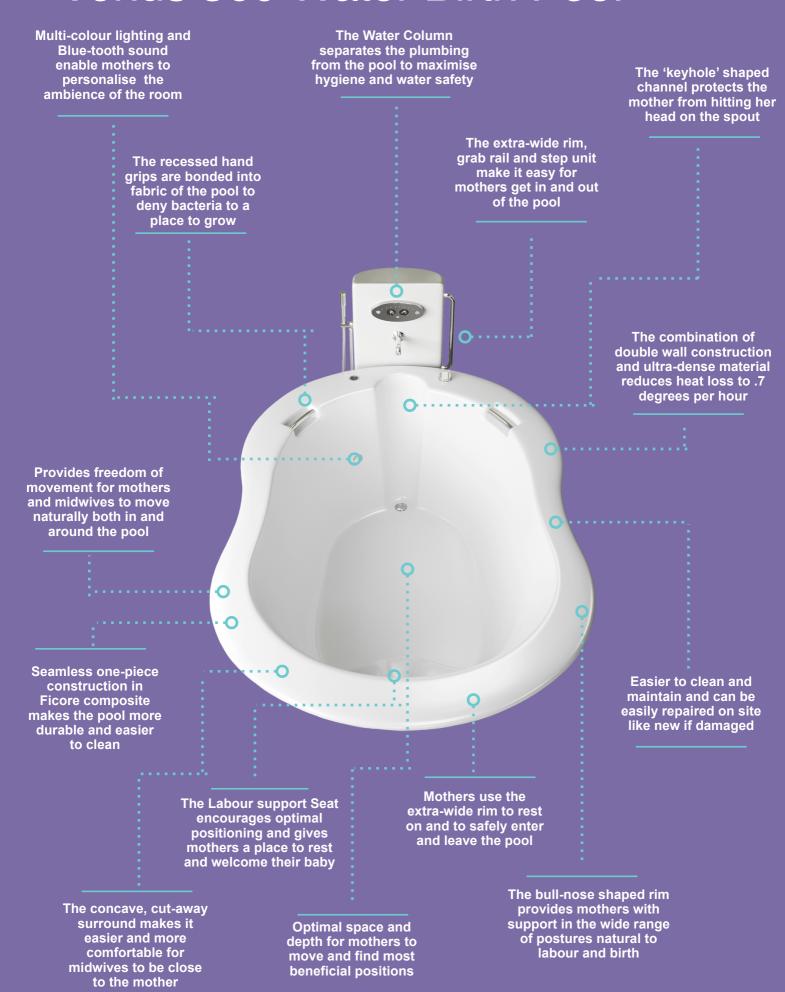

## Venus 360 Birth Pool

| Material            | Ficore composite                                                                                                                          |
|---------------------|-------------------------------------------------------------------------------------------------------------------------------------------|
| Capacity            | 510 Liter / 135 Gallons (4" below rim)                                                                                                    |
| Height              | 770 mm / 30"                                                                                                                              |
| Width               | 1350 mm / 53"                                                                                                                             |
| Length              | 2345 mm / 92"                                                                                                                             |
| Water Depth         | 650 mm / 25" (4" below rim)                                                                                                               |
| Weight (empty)      | 90kg / 198 lbs                                                                                                                            |
| Shipping Crate      | 77" x 56" x 35"                                                                                                                           |
| Shipping Weight     | 407 lbs                                                                                                                                   |
| Birth Stool         | 1 - submerged                                                                                                                             |
| Handles             | 2 - Chrome, permanent (Electrical grounding available upon request)                                                                       |
| Drain Mechanism     | 40mm / 1 1/2" Mechanical Pop-up—<br>brass with cable mechanism, rim<br>mounted control, removable and height<br>adjustable chrome stopper |
| Waste Plumbing      | 40mm / 1 1/2" PVC - thru-floor connection only                                                                                            |
| Access Panel        | 1 - rear of pool - 10mm hex key lock                                                                                                      |
| Chromotherapy Light | 1 - 9 light, 11 color LED: White, light blue, dark blue, purple, magenta, red, pink, orange, yellow, light green, dark green              |
| Transformer         | 120VAC to 12VDC 0.5A - CSA and UL<br>Certified - NEMA 5-15 plug                                                                           |
| Light Controls      | Rim mounted - chrome, sealed, four button - Mounted on right side unless specified                                                        |
| Step Stool          | 18" x 12" x 6", 8.5 lbs, Ficore composite                                                                                                 |

## Venus 360 Water Birth Pool