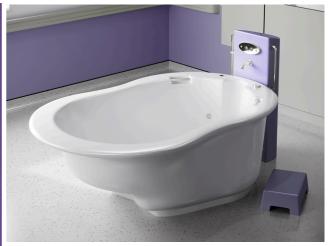

## Venus 360 Birth Pool

| Material            | Ficore composite                                                                                                                          |
|---------------------|-------------------------------------------------------------------------------------------------------------------------------------------|
| Capacity            | 510 Liter / 135 Gallons (4" below rim)                                                                                                    |
| Height              | 770 mm / 30"                                                                                                                              |
| Width               | 1350 mm / 53"                                                                                                                             |
| Length              | 2345 mm / 92"                                                                                                                             |
| Water Depth         | 650 mm / 25" (4" below rim)                                                                                                               |
| Weight (empty)      | 90kg / 198 lbs                                                                                                                            |
| Shipping Crate      | 77" x 56" x 35"                                                                                                                           |
| Shipping Weight     | 407 lbs                                                                                                                                   |
| Birth Stool         | 1 - submerged                                                                                                                             |
| Handles             | 2 - Chrome, permanent (Electrical grounding available upon request)                                                                       |
| Drain Mechanism     | 40mm / 1 1/2" Mechanical Pop-up—<br>brass with cable mechanism, rim<br>mounted control, removable and height<br>adjustable chrome stopper |
| Waste Plumbing      | 40mm / 1 1/2" PVC - thru-floor connection only                                                                                            |
| Access Panel        | 1 - rear of pool - 10mm hex key lock                                                                                                      |
| Chromotherapy Light | 1 - 9 light, 11 color LED: White, light blue, dark blue, purple, magenta, red, pink, orange, yellow, light green, dark green              |
| Transformer         | 120VAC to 12VDC 0.5A - CSA and UL<br>Certified - NEMA 5-15 plug                                                                           |
| Light Controls      | Rim mounted - chrome, sealed, four button - Mounted on right side unless specified                                                        |
| Step Stool          | 18" x 12" x 6", 8.5 lbs, Ficore composite                                                                                                 |

## Venus 360 Water Birth Pool