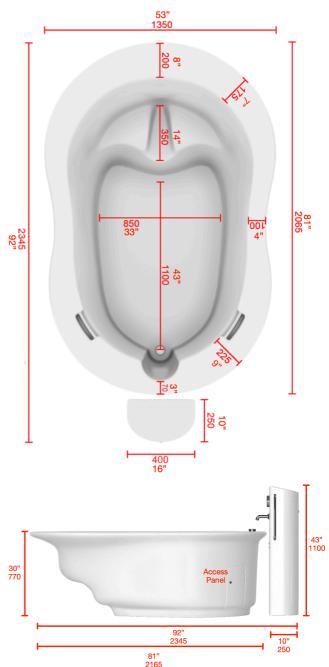

## Venus 360 Birth Pool

| Material            | Ficore composite                                                                                                                          |
|---------------------|-------------------------------------------------------------------------------------------------------------------------------------------|
| Capacity            | 510 Liter / 135 Gallons (4" below rim)                                                                                                    |
| Height              | 770 mm / 30"                                                                                                                              |
| Width               | 1350 mm / 53"                                                                                                                             |
| Length              | 2345 mm / 92"                                                                                                                             |
| Water Depth         | 650 mm / 25" (4" below rim)                                                                                                               |
| Weight (empty)      | 90kg / 198 lbs                                                                                                                            |
| Shipping Crate      | 77" x 56" x 35"                                                                                                                           |
| Shipping Weight     | 407 lbs                                                                                                                                   |
| Birth Stool         | 1 - submerged                                                                                                                             |
| Handles             | 2 - Chrome, permanent (Electrical grounding available upon request)                                                                       |
| Drain Mechanism     | 40mm / 1 1/2" Mechanical Pop-up—<br>brass with cable mechanism, rim<br>mounted control, removable and height<br>adjustable chrome stopper |
| Waste Plumbing      | 40mm / 1 1/2" PVC - thru-floor connection only                                                                                            |
| Access Panel        | 1 - rear of pool - 10mm hex key lock                                                                                                      |
| Chromotherapy Light | 1 - 9 light, 11 color LED: White, light blue, dark blue, purple, magenta, red, pink, orange, yellow, light green, dark green              |
| Transformer         | 120VAC to 12VDC 0.5A - CSA and UL<br>Certified - NEMA 5-15 plug                                                                           |
| Light Controls      | Rim mounted - chrome, sealed, four button - Mounted on right side unless specified                                                        |
| Step Stool          | 18" x 12" x 6", 8.5 lbs, Ficore composite                                                                                                 |

- Water Column Sold Separately -

NOTE: Dimensions are in millimeters if not indicated otherwise.